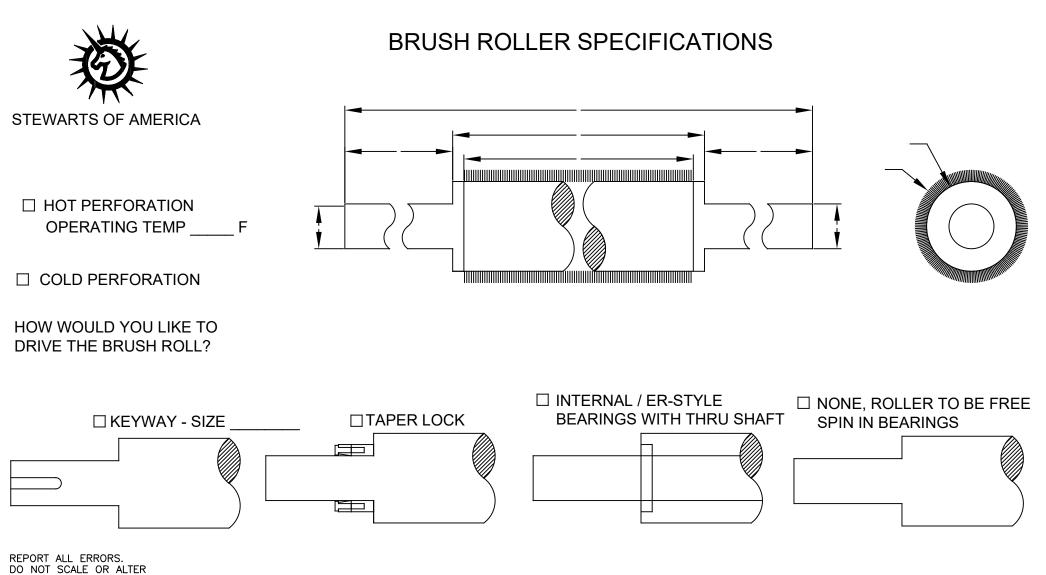

| CUSTOMER    |                                         | ENGINEER                   |                                   |                            | DESIGNE              |                           | MFG.  |           |               |                  |              |       |       |
|-------------|-----------------------------------------|----------------------------|-----------------------------------|----------------------------|----------------------|---------------------------|-------|-----------|---------------|------------------|--------------|-------|-------|
| APPROVAL    |                                         | APPROVAL                   |                                   |                            | APPROV               | AL                        | APPRO | DVAL      |               | REV              | DESCRIPTIO   | N     | DATE  |
| UNSPECIFIED | INCHES ONE DEC.±0.015<br>TWO DEC.±0.005 | <3<br>METRIC 30-1          | 50±0.2                            | N/ SURFACE                 | REFERENCE<br>USED ON |                           |       | MATL.     | STEEL OR ALUM | DRAV             | VN: STEWARTS | DATE: |       |
| TOLERANCES  | TWO DEC.±0.005                          | >1                         | <30±0.2<br>-1000±0.3<br>>1000±0.5 | $\bigtriangledown$ FINISH. | USED ON              | COLD/HOT PERFORATING UNIT |       | TREATMENT |               | СНКІ             | D.: CUSTOMER | DATE: |       |
| STEWARTS    |                                         | FIRST ANGLE<br>PROJECTION. | ₽⊕                                | SCALES                     | TITLE.               | RUSH ROLL                 |       | WRS PART# |               | BRUSH SPEC SHEET |              |       | ст    |
|             |                                         |                            |                                   |                            |                      | SPECIFICATION SHEET       |       | CUSTOMER# |               |                  |              | , OUE | SUEEI |